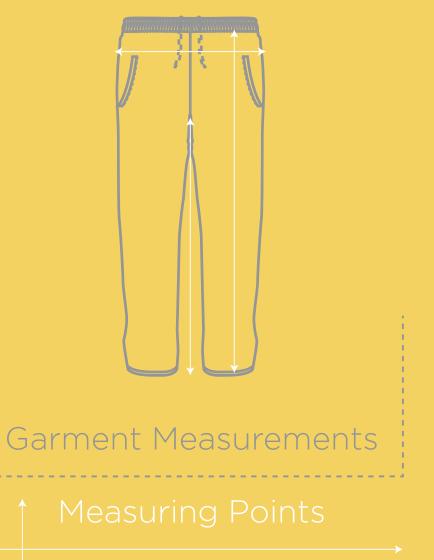

## CRICKET PANTS

SIZE CHART
SPEC 501

| ADULT | WAIST cm<br>(WIDTH) | INNER cm<br>(CRUTCH DROP) | LENGTH cm |
|-------|---------------------|---------------------------|-----------|
| XS    | TBC                 | TBC                       | TBC       |
| S     | 36                  | 69                        | 99        |
| M     | 37                  | 70                        | 101       |
| L     | 38                  | 71.5                      | 102       |
| XL    | 39                  | 73                        | 106       |
| 2XL   | 40                  | 74                        | 107       |
| 3XL   | 41                  | 74                        | 108       |
| 4XL   | 45                  | 75                        | 109       |
| 5XL   | 49                  | 78                        | 110       |
| 6XL   | TBC                 | TBC                       | TBC       |
| 7XL   | TBC                 | TBC                       | TBC       |

## WHAT TO KNOW

APPROXIMATE MEASUREMENTS ARE IN CENTIMETERS, MEASURING WIDTH X
LENGTH. SIZING CAN VARY ACROSS ALL FABRICS, KEEPING IN MIND STRETCH
AND FLEXIBILITY.

## HOW WE MEASURE

MEASURMENTS ARE OF THE PHYSICAL GARMENT LAID FLAT. WIDTH IS TAKEN FROM ARMPIT TO ARMPIT. LENGTH IS TAKEN FROM THE TOP NECK/SHOULDER TO THE BOTTOM HEM.

\*1-3cm is within our discression on all sizing charts