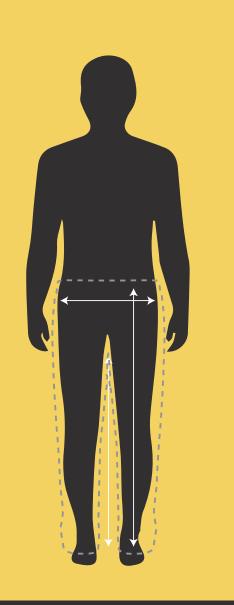

## WHAT TO KNOW

APPROXIMATE MEASUREMENTS ARE IN CENTIMETERS, MEASURING WIDTH X
LENGTH. SIZING CAN VARY ACROSS ALL FABRICS, KEEPING IN MIND STRETCH
AND FLEXIBILITY.

## HOW WE MEASURE

MEASURMENTS ARE OF THE PHYSICAL GARMENT LAID FLAT. WIDTH IS TAKEN FROM ARMPIT TO ARMPIT. LENGTH IS TAKEN FROM THE TOP NECK/SHOULDER TO THE BOTTOM HEM.

\*1-3cm is within our discression on all sizing charts