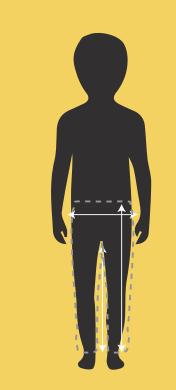

| KIDS | WAIST cm<br>(WIDTH) | INNER cm<br>(CRUTCH DROP) | LENGTH cm |
|------|---------------------|---------------------------|-----------|
| K4   | TBC                 | TBC                       | TBC       |
| K6   | TBC                 | TBC                       | TBC       |
| K8   | 28                  | 56.5                      | 83        |
| K10  | 28                  | 63.5                      | 90        |
| K12  | 30                  | 66                        | 94        |
| K14  | 32                  | 67                        | 96.5      |
| K16  | 33                  | 68.5                      | 98        |

## WHAT TO KNOW

APPROXIMATE MEASUREMENTS ARE IN CENTIMETERS, MEASURING WIDTH X
LENGTH. SIZING CAN VARY ACROSS ALL FABRICS, KEEPING IN MIND STRETCH
AND FLEXIBILITY.

## HOW WE MEASURE

MEASURMENTS ARE OF THE PHYSICAL GARMENT LAID FLAT. WIDTH IS TAKEN FROM ARMPIT TO ARMPIT. LENGTH IS TAKEN FROM THE TOP NECK/SHOULDER TO THE BOTTOM HEM.

\*1-3cm is within our discression on all sizing charts